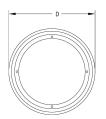

## Notes

- OAH is standard unless specified.
- FINISH: Finish is low VOC thermo-cure powdercoat paint or clear lacquer. Specify three digit color suffix with "PT" finish options.
- HOUSING: Consists of a spun aluminum or brass trim ring with an acrylic bowl diffuser and choice of stem kit.
- MOUNTING: Fixture supplied with a painted canopy, 45-degree swivel ball and hanger for mounting to standard octagon junction box.