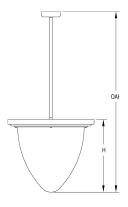

## Notes

- OAH is standard unless specified.
- FINISH: Finish is low VOC thermo-cure powdercoat paint or clear lacquer. Specify three digit color suffix with "PT" finish options.
- HOUSING: Consists of a spun aluminum or brass trim ring with an acrylic bowl diffuser and choice of stem kit.
- MOUNTING: Fixture supplied with a painted canopy, 45-degree swivel ball and hanger for mounting to standard octagon junction box.

Housing, Stem

Lamping

- ETL listed to UL standards for dry and damp locations

Fixture #

 \*Surge protection recommended for use with D1 (Triac/Leading Edge) dimming systems.