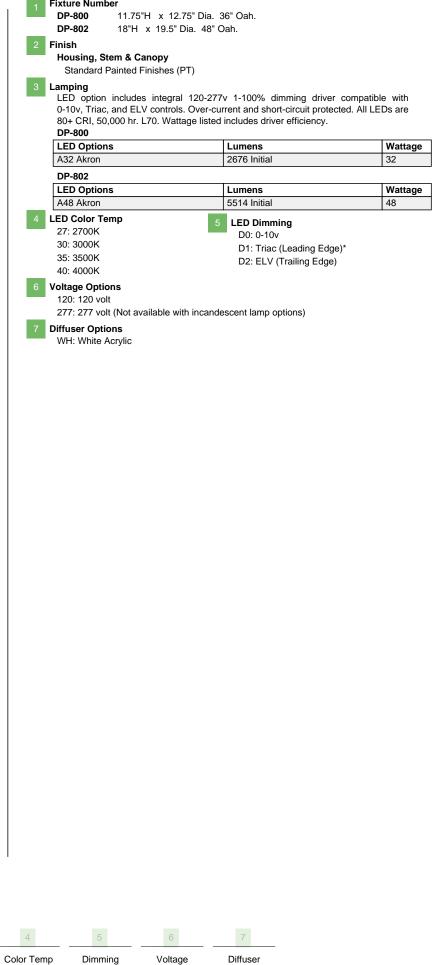

Housing, Stem

Lamping

- ETL listed to UL standards for dry and damp locations

Fixture #

 \*Surge protection recommended for use with D1 (Triac/Leading Edge) dimming systems.