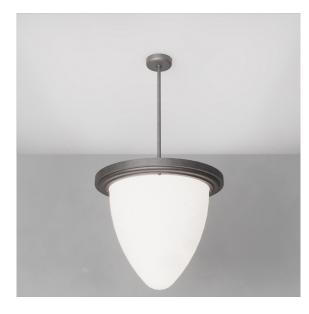

## Notes

- OAH is standard unless specified.
- FINISH: Finish is low VOC thermo-cure powdercoat paint or clear lacquer. Specify three digit color suffix with "PT" finish options.
- HOUSING: Consists of a spun aluminum or brass trim ring with an acrylic bowl diffuser and choice of stem kit.
- MOUNTING: Fixture supplied with a painted canopy, 45-degree swivel ball and hanger for mounting to standard octagon junction box.

## Akron Pendant

(Finish) ©2018 Manning Lighting Inc. Sheboygan, WI 53083 Phone: 920-458-2184 Web: manningltg.com Email: info@manningltg.com Design modification rights reserved. Made in USA.