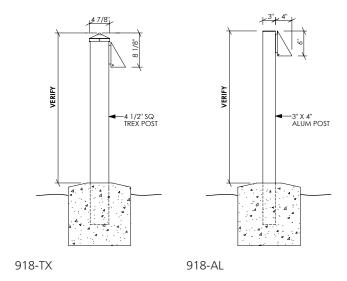

**POST AND MOUNTING OPTIONS** 

918-AL: The 3"x 6" aluminum is available for direct burial,

**918-TX:** The Trex<sup>™</sup> post is made from 95% recycled plastic and re-claimed wood and is warranted for 25 years. It is

specify AL-DB or base plate mounting, specify AL-BP. Post

TXG Winchester Grey

TXT Saddle Tan