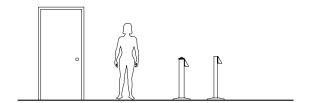

#### COMPANIONS

918 - AL Shown with Semigloss Bronze Post and NBZ head.

918 - TX Shown in NBZ and Trex woodland Brown

heights available up to 50".

available in 3 colors as shown below.

918-TP Showing access cover.

**POST AND MOUNTING OPTIONS** 

918-AL: The 3"x 6" aluminum is available for direct burial,

**918-TX:** The Trex<sup>™</sup> post is made from 95% recycled plastic and re-claimed wood and is warranted for 25 years. It is

specify AL-DB or base plate mounting, specify AL-BP. Post

TXG Winchester Grey

TXT Saddle Tan