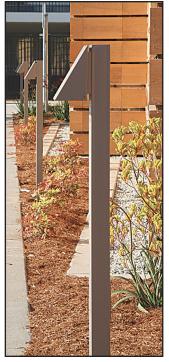

#### COMPANIONS

918 - AL Shown with Semigloss Bronze Post and NBZ head.

918 - TX Shown in NBZ and Trex woodland Brown

heights available up to 50".

available in 3 colors as shown below.

918-TP Showing access cover.