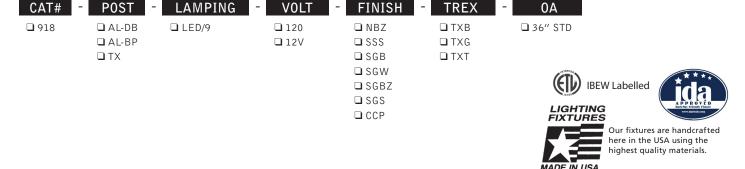

#### **FINISHES**

SGBZ Semi-Gloss Bronze **NBZ** Natural Bronze SSS Satin Stainless Steel SGS Semi-Gloss Silver

SGB Semi-Gloss Black CCP **Custom Color Painted Finish** 

**SGW** Semi-Gloss White

#### **Trex Post Colors**

TXB Woodland Brown **TXG** Winchester Grey TXT Saddle Tan

#### **SPEC GUIDE** SAMPLE SPEC: 918-TX-LED/10-120-NBZ/TXB-36" OA