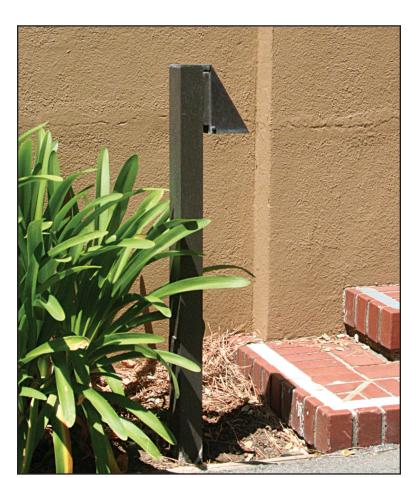

#### COMPANIONS

918 - AL Shown with Semigloss Bronze Post and NBZ head.

918 - TX Shown in NBZ and Trex woodland Brown

heights available up to 50".

available in 3 colors as shown below.

918-TP Showing access cover.

**POST AND MOUNTING OPTIONS** 

918-AL: The 3"x 6" aluminum is available for direct burial,

**918-TX:** The Trex<sup>™</sup> post is made from 95% recycled plastic and re-claimed wood and is warranted for 25 years. It is