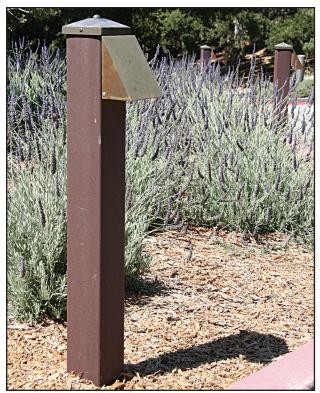

#### COMPANIONS

918 - AL Shown with Semigloss Bronze Post and NBZ head.

918 - TX Shown in NBZ and Trex woodland Brown

heights available up to 50".

available in 3 colors as shown below.

918-TP Showing access cover.

**POST AND MOUNTING OPTIONS** 

918-AL: The 3"x 6" aluminum is available for direct burial,

**918-TX:** The Trex<sup>™</sup> post is made from 95% recycled plastic and re-claimed wood and is warranted for 25 years. It is