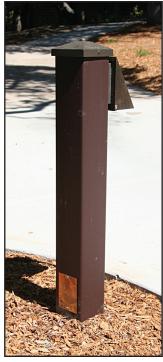

#### COMPANIONS

918 - AL Shown with Semigloss Bronze Post and NBZ head.

918 - TX Shown in NBZ and Trex woodland Brown