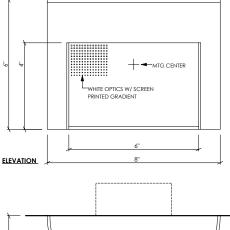

#### **FEATURES**

- Fresh take on cylinder shape.
- Exclusive screened gradient on reflector reduces glare.
- Curved reflector throws light side-to-side.
- ADA compliant.

# MATERIALS

- Solid aluminum construction
- Satin Ice acrylic diffuser
- Reflector is high reflectance matte finish

#### **OPTIONS**

EMERGENCY BATTERY PACK: Not available for LED.

PHOTOCELL: Photocell available . Specify PH.

**MOUNTING:** Standard J-box or plaster ring.

**WEIGHT:** 5 lbs

**NOTE:** This fixture is suitable for wet or dry locations.