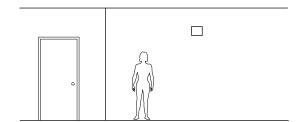

#### **OPTIONS**

EMERGENCY BATTERY PACK: Not available for LED.

PHOTOCELL: Photocell available . Specify PH.

**MOUNTING:** Standard J-box or plaster ring.

**WEIGHT:** 5 lbs

**NOTE:** This fixture is suitable for wet or dry locations.