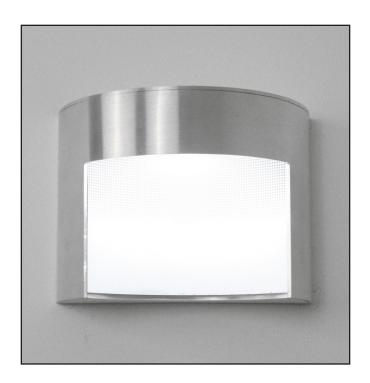

# **725 ADA LED**

# CYLINDER DOWNLIGHT WET LOCATION

#### **FEATURES**

- Fresh take on cylinder shape.
- Exclusive screened gradient on reflector reduces glare.
- Curved reflector throws light side-to-side.
- ADA compliant.

# MATERIALS

- Solid aluminum construction
- Satin Ice acrylic diffuser
- Reflector is high reflectance matte finish