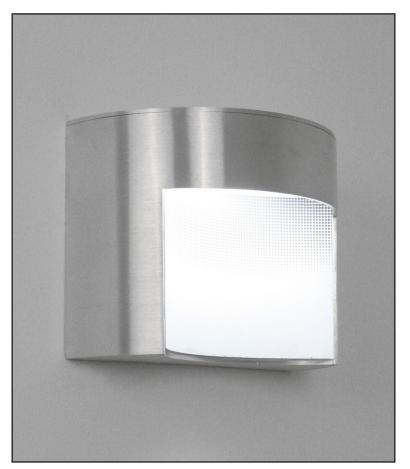

# **725 ADA LED**

# CYLINDER DOWNLIGHT WET LOCATION

#### **FEATURES**

- Fresh take on cylinder shape.
- Exclusive screened gradient on reflector reduces glare.
- Curved reflector throws light side-to-side.
- ADA compliant.

# MATERIALS

- Solid aluminum construction
- Satin Ice acrylic diffuser
- Reflector is high reflectance matte finish