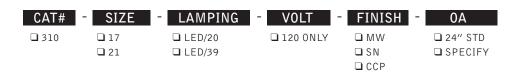

# 310-17 **LED** NEW 310-21 **LED** NEW

#### **FINISHES**

MW Matte White **SN** Satin Nickel **CCP** Custom Color Painted finish

### **LAMPING**

310-17: 1-AC LED module rated at 2000 lumens & 20W 310-21: 1-AC LED module rated at 4000 lumens & 39W All 3000K, 80+CRI, and easily replaceable.

#### **DRIVER**

Direct AC LEDs do not require a driver 120V only.

#### **VARIATIONS / MODIFICATIONS**

- Special finishes
- Addition of decorative detail

**SPEC GUIDE** SAMPLE SPECS: 310-21-LED/29-120-SAL-18"0A

Our fixtures are handcrafted here in the USA using the highest quality materials.