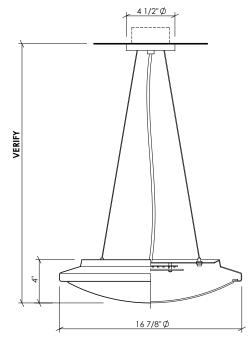

# 310 **SHALLOW BOWL PENDANT**

**MOUNTING:** Standard J-box or plaster ring. Safety cable provided.

WEIGHT: 8lbs