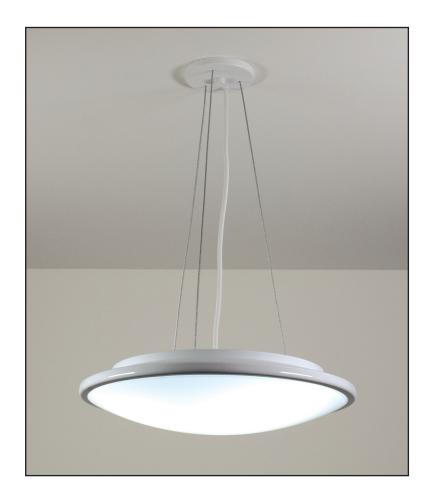

## **SHALLOW BOWL PENDANT**

#### **MATERIALS**

- Cold rolled steel body.
- Luminous bowl is white acrylic.

### **LAMPING**

310-17: 1-AC LED module rated at 2000 lumens & 20W 310-21: 1-AC LED module rated at 4000 lumens & 39W All 3000K, 80+CRI, and easily replaceable.

# 310 **SHALLOW BOWL PENDANT**

**MOUNTING:** Standard J-box or plaster ring. Safety cable provided.

WEIGHT: 8lbs