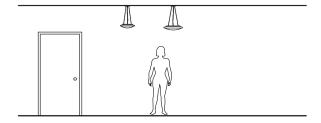

## **SHALLOW BOWL PENDANT**

# 310 **SHALLOW BOWL PENDANT**

**MOUNTING:** Standard J-box or plaster ring. Safety cable provided.

WEIGHT: 8lbs